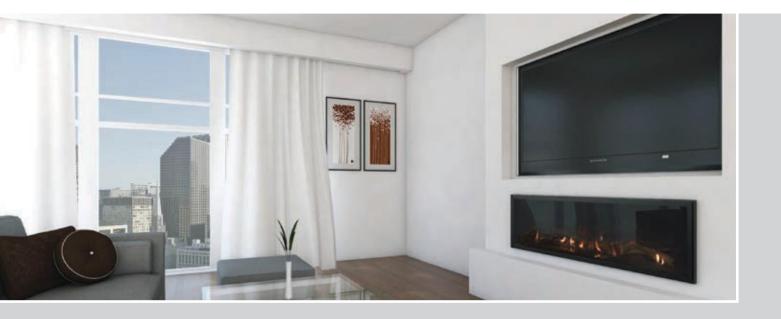

# Seamless Gas Fireplace

The Seamless gas fireplace has been designed and manufactured in Australia with consultation from Australian designers and architects. With a sleek design and great attention to detail this stunning new award winning fireplace can be controlled with your thermostat remote or via a wifi connection on your mobile phone.

#### • Award winning Australian designed and made

- 4 star energy efficient
- Heating capacity up to 100 sq meters
- Option to run the fire in decorative, or heating mode
- Realistic looking Australian coastal driftwood
- Small Flexible flues, vertical, horizontal or under floor
- 7 day programmable thermostat
- Double glazed glass front with minimal exposed steel
- A unique low profile lineal firebox design for easy installation
- Great attention to detail and quality