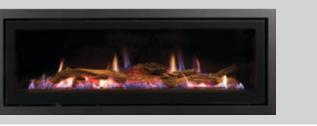

#### • Award winning Australian designed and made

- 4 star energy efficient
- Heating capacity up to 100 sq meters
- Option to run the fire in decorative, or heating mode
- Realistic looking Australian coastal driftwood
- Small Flexible flues, vertical, horizontal or under floor
- 7 day programmable thermostat
- Double glazed glass front with minimal exposed steel
- A unique low profile lineal firebox design for easy installation
- Great attention to detail and quality