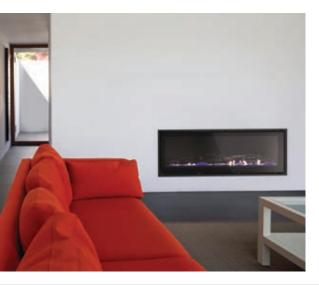

# Seamless Gas Fireplace

The Seamless gas fireplace has been designed and manufactured in Australia with consultation from Australian designers and architects. With a sleek design and great attention to detail this stunning new award winning fireplace can be controlled with your thermostat remote or via a wifi connection on your mobile phone.

#### • Award winning Australian designed and made

- 4 star energy efficient
- Heating capacity up to 100 sq meters
- Option to run the fire in decorative, or heating mode
- Realistic looking Australian coastal driftwood
- Small Flexible flues, vertical, horizontal or under floor
- 7 day programmable thermostat
- Double glazed glass front with minimal exposed steel
- A unique low profile lineal firebox design for easy installation
- Great attention to detail and quality