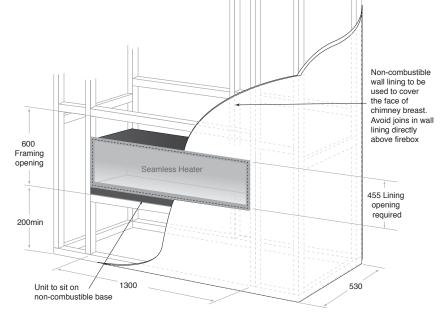

### Minimum framing dimensions and clearances

Clearances from combustibles

- Sides =12mm
- Back =10mm
- Top =150mm (to noggin)
- Minimum enclosure height from top of box = 300
- Firebox to sit flush with front wall. Do not recess.

\*Unit to sit on non - combustible base