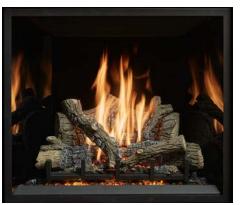

### Features

- Continuous Pilot or Basic GreenSmart® Ignition Modes
- ON/OFF Wall Switch (Optional Remote)
- Classic 8 Piece Log Set
- Easy Access Controls
- Variable Speed Blowers
- Discreet Safety Screen

### **Classic Brick**

**Black Glass** 