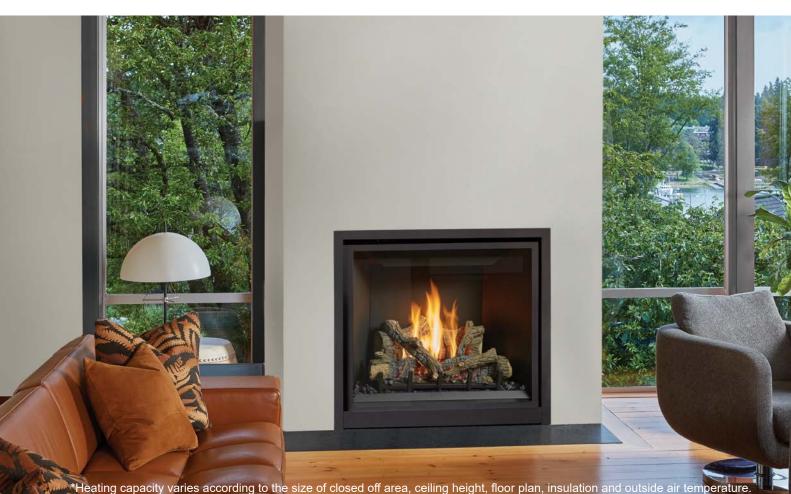

# Optional CoolSmart Wall™

The CoolSmart system is designed to redirect the convective heat of the fireplace from the front of the unit, just above the fire viewing glass, to a location higher on the wall (D). The use of this kit reduces temperature on the wall, which safely accommodates TV installations above the fireplace or in a recess (C).