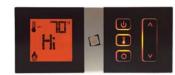

### **Optional Accessories**

**Wall mounted GreenSmart® Basic** Remote (upgrade from wall switch) Allows you to switch the fireplace on/off and set a thermostat