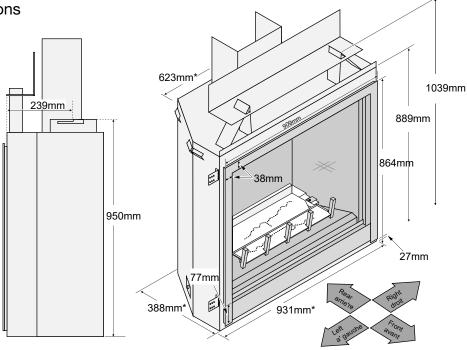

# ProBuilder™ 36CF GSB Dimensions & Framing

### **Firebox Dimensions**

\* Includes the required 25mm clearance to each side and rear of the fireplace

**Note:** Improper installation of your gas appliance or failure to operate it in accordance to the guidelines detailed in the installation manual may negate warranty and endanger your home and family. Installation information is available on our website at www.lopi.com.au We recommend all Lopi appliances be installed and maintained on an annual basis by your local authorised Lopi dealer.