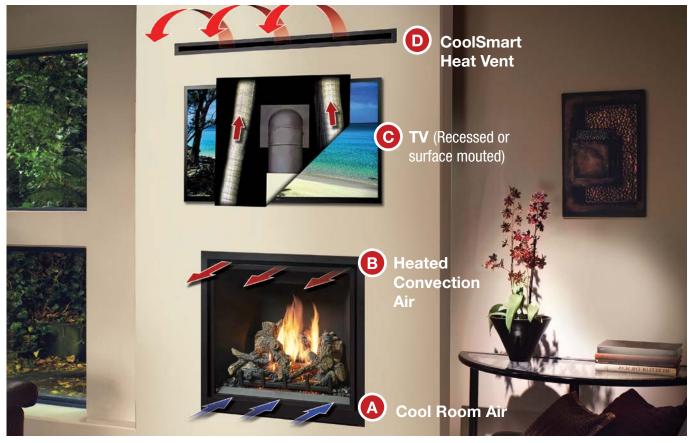

# Optional CoolSmart Wall™

The CoolSmart system is designed to redirect the convective heat of the fireplace from the front of the unit, just above the fire viewing glass, to a location higher on the wall (D). The use of this kit reduces temperature on the wall, which safely accommodates TV installations above the fireplace or in a recess (C).