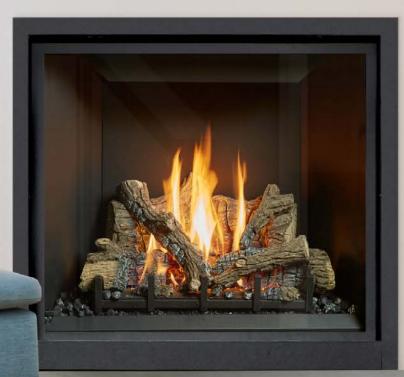

**ProBuilder™ Series** 

36 Clean Face GSB

With a ProBuilder<sup>™</sup> 36CF fireplace you get MORE HEAT FOR LESS MONEY, making these fireplaces a beautiful and economical way to heat your home.

The ProBuilder<sup>™</sup> 36CF features clean lines and contemporary styling, this fireplace is understated elegance suitable in any home. The beautiful tall flames dance around the firebox on an elevated staged 'Dancing-Fyre<sup>™</sup>' burner.

We use the term "clean face" to describe a style of fireplace that features a simple trim rather than grills or decorative designer facing. This "clean face" look focuses all the attention on the tall, elegant profile and beautiful fire of the ProBuilder 36CF.

The ProBuilder 36CF is designed with an angled firebox to provide radiant heat through the huge fire viewing glass, plus natural convection from the five-sided convection chamber, delivering optimum warmth with or without the use of an included fan.