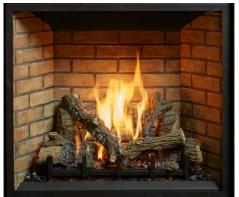

**ProBuilder™ Series** 

36 Clean Face GSB

With a ProBuilder<sup>™</sup> 36CF fireplace you get MORE HEAT FOR LESS MONEY, making these fireplaces a beautiful and economical way to heat your home.

The ProBuilder<sup>™</sup> 36CF features clean lines and contemporary styling, this fireplace is understated elegance suitable in any home. The beautiful tall flames dance around the firebox on an elevated staged 'Dancing-Fyre<sup>™</sup>' burner.

We use the term "clean face" to describe a style of fireplace that features a simple trim rather than grills or decorative designer facing. This "clean face" look focuses all the attention on the tall, elegant profile and beautiful fire of the ProBuilder 36CF.

The ProBuilder 36CF is designed with an angled firebox to provide radiant heat through the huge fire viewing glass, plus natural convection from the five-sided convection chamber, delivering optimum warmth with or without the use of an included fan.

### **Classic Brick**

**Black Glass** 