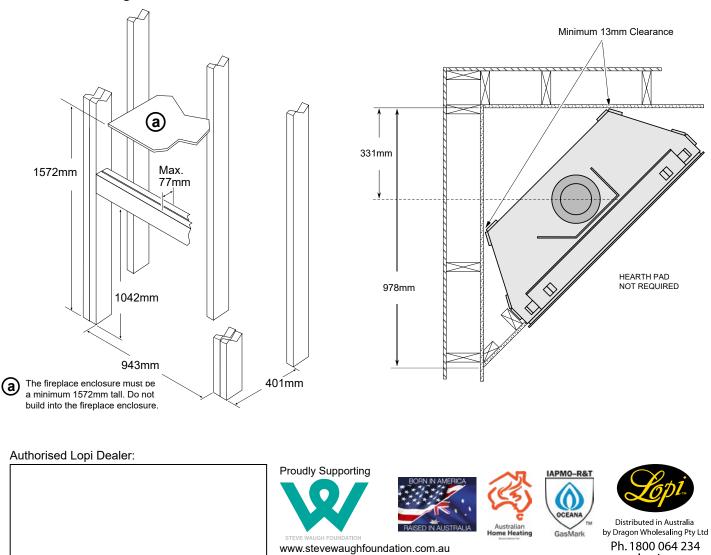

Add a bold statement to your fireplace with one of our unique, hand crafted mantels that are designed and created by our in house artists. These non-combustible mantels come in both 5' (1524mm) and 6' (1829mm) lengths, and can be used as a hearth.





Polished Gray Concrete

# Optional CoolSmart Wall™

The CoolSmart system is designed to redirect the convective heat of the fireplace from the front of the unit, just above the fire viewing glass, to a location higher on the wall (D). The use of this kit reduces temperature on the wall, which safely accommodates TV installations above the fireplace or in a recess (C).

Hand-Hewn Timber



# ProBuilder™ 36CF GSB Dimensions & Framing

### **Firebox Dimensions**



\* Includes the required 25mm clearance to each side and rear of the fireplace



**Note:** Improper installation of your gas appliance or failure to operate it in accordance to the guidelines detailed in the installation manual may negate warranty and endanger your home and family. Installation information is available on our website at www.lopi.com.au We recommend all Lopi appliances be installed and maintained on an annual basis by your local authorised Lopi dealer.

### Minimum Framing Dimensions

Corner Installation

www.lopi.com.au